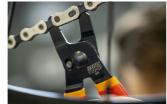

iers are designed for installation and removal of the chain master links on most 6 13 speed derailleur chains, including Sram flat top chains.
- Laser cut and heat treated.
- Features dual-function jaws capable of both opening and closing master links.
- Compatible with 6 13 speed derailleur chains, including Sram flat top chains.
- Equipped with double-dipped handles for enhanced comfort.
- material: premium flex plus carbon steel
- surface finish: chrome plated to standard ISO 1456:2009



|        | L   | В  | B1   | B2 | Н  | <b>1</b> |
|--------|-----|----|------|----|----|----------|
| 629366 | 160 | 56 | 13.5 | 34 | 21 | 74       |

\* Images of products are symbolic. All dimensions are in mm, and weight in grams. All listed dimensions may vary in tolerance.

## Usage (pictures)