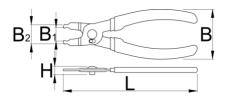

|        | L   | В  | B1   | B2 | Н  | <b>1</b> |
|--------|-----|----|------|----|----|----------|
| 629366 | 160 | 56 | 13.5 | 34 | 21 | 74       |

\* Images of products are symbolic. All dimensions are in mm, and weight in grams. All listed dimensions may vary in tolerance.