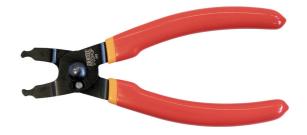

## Master Link pliers

## **Product features**

- Master link pliers are designed for installation and removal of the chain master links on most 6 13 speed derailleur chains, including Sram flat top chains.
- Laser cut and heat treated.
- Features dual-function jaws capable of both opening and closing master links.
- Compatible with 6 13 speed derailleur chains, including Sram flat top chains.
- Equipped with double-dipped handles for enhanced comfort.
- material: premium flex plus carbon steel
- surface finish: chrome plated to standard ISO 1456:2009