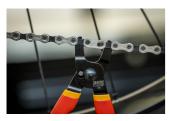

pliers are designed for installation and removal of the chain master links on most 6 13 speed derailleur chains, including Sram flat top chains.
- Laser cut and heat treated.
- Features dual-function jaws capable of both opening and closing master links.
- Compatible with 6 13 speed derailleur chains, including Sram flat top chains.
- Equipped with double-dipped handles for enhanced comfort.
- material: premium flex plus carbon steel
- surface finish: chrome plated to standard ISO 1456:2009



|        | L   | В  | B1   | B2 | Н  | <b>1</b> |
|--------|-----|----|------|----|----|----------|
| 629366 | 160 | 56 | 13.5 | 34 | 21 | 74       |

\* Images of products are symbolic. All dimensions are in mm, and weight in grams. All listed dimensions may vary in tolerance.

## Usage (pictures)