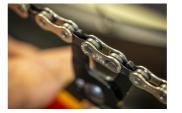

## Master Link pliers

## **Product features**

- Master link pliers are designed for installation and removal of the chain master links on most 6 13 speed derailleur chains, including Sram flat top chains.
- Laser cut and heat treated.
- Features dual-function jaws capable of both opening and closing master links.
- Compatible with 6 13 speed derailleur chains, including Sram flat top chains.
- Equipped with double-dipped handles for enhanced comfort.
- material: premium flex plus carbon steel
- surface finish: chrome plated to standard ISO 1456:2009

## Usage (pictures)