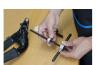

#### Usage

#### Product features

- Unior's 1721 universal bearing press set enables installation of bearings on most of the frames and components.
- Set includes spindle with two threaded handles, adaptors for following standard bearings: 608, 1526, 6000, 6001, 6802, 6803, 6804, 6805, 6900, 6901, 6902, 6903, R6, 28x17 (Hope), BB30, all Press-fit standards and two different sized plastic coated adaptors, to protect carbon