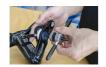

#### Product features

- Unior's 1721 universal bearing press set enables installation of bearings on most of the frames and components.
- Set includes spindle with two threaded handles, adaptors for following standard bearings: 608, 1526, 6000, 6001, 6802, 6803, 6804, 6805, 6900, 6901, 6902, 6903, R6, 28x17 (Hope), BB30, all Press-fit standards and two different sized plastic coated adaptors, to protect carbon

- surfaces during bearing installation.
- One of the threaded handles includes a quick release system for quick and easy use.
- All items are organized in a compact two layer SOS foam storage box.

|        | å.   |  |
|--------|------|--|
| 623301 | 1900 |  |