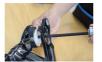

#### Product features

- Unior's 1721 universal bearing press set enables installation of bearings on most of the frames and components.
- Set includes spindle with two threaded handles, adaptors for following standard bearings: 608, 1526, 6000, 6001, 6802, 6803, 6804, 6805, 6900, 6901, 6902, 6903, R6, 28x17 (Hope), BB30, all Press-fit standards and two different sized plastic coated adaptors, to protect carbon

- surfaces during bearing installation.
- One of the threaded handles includes a quick release system for quick and easy use.
- All items are organized in a compact two layer SOS foam storage box.

|        | å.   |  |
|--------|------|--|
| 623301 | 1900 |  |