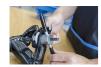

#### Product features

- Unior's 1721 universal bearing press set enables installation of bearings on most of the frames and components.
- Set includes spindle with two threaded handles, adaptors for following standard bearings: 608, 1526, 6000, 6001, 6802, 6803, 6804, 6805, 6900, 6901, 6902, 6903, R6, 28x17 (Hope), BB30, all Press-fit standards and two different sized plastic coated adaptors, to protect carbon

- surfaces during bearing installation.
- One of the threaded handles includes a quick release system for quick and easy use.
- All items are organized in a compact two layer SOS foam storage box.

|        | å.   |  |
|--------|------|--|
| 623301 | 1900 |  |