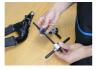

#### Usage

#### Product features

- Unior's 1721 universal bearing press set enables installation of bearings on most of the frames and components.
- Set includes spindle with two threaded handles, adaptors for following standard bearings: 608, 1526, 6000, 6001, 6802, 6803, 6804, 6805, 6900, 6901, 6902, 6903, R6, 28x17 (Hope), BB30, all Press-fit standards and two different sized plastic coated adaptors, to protect carbon