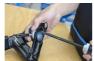

#### Product features

- Unior's 1721 universal bearing press set enables installation of bearings on most of the frames and components.
- Set includes spindle with two threaded handles, adaptors for following standard bearings: 608, 1526, 6000, 6001, 6802, 6803, 6804, 6805, 6900, 6901, 6902, 6903, R6, 28x17 (Hope), BB30, all Press-fit standards and two different sized plastic coated adaptors, to protect carbon

- surfaces during bearing installation.
- One of the threaded handles includes a quick release system for quick and easy use.
- All items are organized in a compact two layer SOS foam storage box.

|        | å.   |  |
|--------|------|--|
| 623301 | 1900 |  |