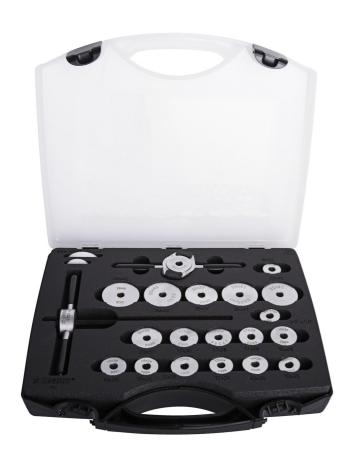

# Universal bearing press

1721

#### Product features

- Unior's 1721 universal bearing press set enables installation of bearings on most of the frames and components.
- Set includes spindle with two threaded handles, adaptors for following standard bearings: 608, 1526, 6000, 6001, 6802, 6803, 6804, 6805, 6900, 6901, 6902, 6903, R6, 28x17 (Hope), BB30, all Press-fit standards and two different sized plastic coated adaptors, to protect carbon

- surfaces during bearing installation.
- One of the threaded handles includes a quick release system for quick and easy use.
- All items are organized in a compact two layer SOS foam storage box.

|        | å.   |  |
|--------|------|--|
| 623301 | 1900 |  |