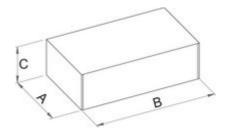

## Retail packaging

|        |     |     |    | 4    |
|--------|-----|-----|----|------|
| 623301 | 260 | 307 | 55 | 2200 |

### Transport packaging

|        |   |     |     |    | 1    |
|--------|---|-----|-----|----|------|
| 623301 | 1 | 260 | 307 | 55 | 2200 |