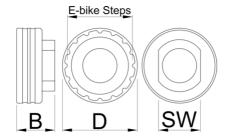

|        | В  | D  | SW | <b>A</b> |
|--------|----|----|----|----------|
| 626644 | 30 | 59 | 32 | 93       |

<sup>\*</sup> Images of products are symbolic. All dimensions are in mm, and weight in grams. All listed dimensions may vary in tolerance.