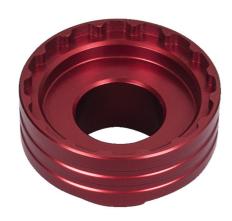

## Shimano STEPS lockring tool

1724.SSL

**NEW** 

## Product attributes

Designed for the installation and removal of chainring lockrings on Shimano Steps models E6100, E7000, E8000, E9000. CNC machined aluminum with our signature red anodizing means visually locating it is easy. Being compatible with our 1725/CF Crow foot and 1/2" drive torque wrench it's designed to be fitted as specified by Shimano.

- Works with Shimano Steps E6100, E7000, E8000, E9000, EP8 drive units.
- Replacement for Shimano TL-FC39.
- Made from aluminum, CNC machined, red anodized.
- Being compatible with our 1725/CF Crowfoot and 1/2" drive torque wrench it's designed to work as specified by Shimano.