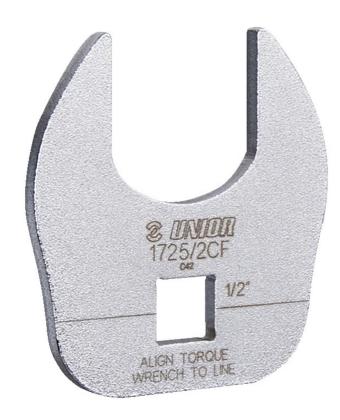

## Crowfoot open end wrench

1725/2CF

**NEW** 

## Product attributes

Fitting 32mm flat sections this Crow foot is designed to drive different tools when used with 1/2" square drive torque wrench.

• Fits flats on 1724.SSL and 1723.SDM, to tighten components to the correct torque spec.

## Important!

• For proper torque readings the opening of the crow foot should be aligned perpendicular to the torque wrench.

|        | SW |      | L  | Н | В    | •   |
|--------|----|------|----|---|------|-----|
| 626645 | 32 | 1/2" | 65 | 5 | 71,5 | 112 |