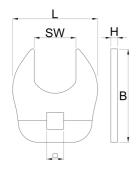

## Important!

• For proper torque readings the opening of the crow foot should be aligned perpendicular to the torque wrench.

|        | SW |      | L  | Н | В    | •   |
|--------|----|------|----|---|------|-----|
| 626645 | 32 | 1/2" | 65 | 5 | 71,5 | 112 |