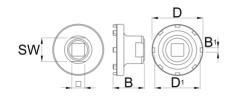

|        | SW |      | D    | D1   | В  | B1  |     |
|--------|----|------|------|------|----|-----|-----|
| 629466 | 24 | 1/2" | 50.8 | 46.4 | 32 | 4.7 | 151 |

\* Images of products are symbolic. All dimensions are in mm, and weight in grams. All listed dimensions may vary in tolerance.