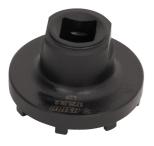

## **Product features**

- Designed for the installation and removal of chainring lockrings on Bosch® Gen 2 e-bike motors.
- Precision-engineered with CNC machined premium flex plus carbon steel for superior durability and performance.
- Integrated 1/2" drive fitting ensures compatibility with our ratchet, fixed handle, and torque wrenches for convenient use.
- Compatible with Bosch Active Line, Performance Line, and Performance Line CX from model year 2014 onwards, with a 50 mm lockring outer diameter.
- This tool serves as a reliable replacement for the Bosch® 0275009003 tool.