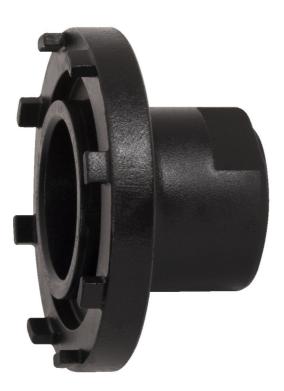

## **Product features**

- Designed for the installation and removal of chainring lockrings on Bosch® Gen 2 e-bike motors.
- Precision-engineered with CNC machined premium flex plus carbon steel for superior durability and performance.
- Integrated 1/2" drive fitting ensures compatibility with our ratchet, fixed handle, and torque wrenches for convenient use.
- Compatible with Bosch Active Line, Performance Line, and Performance Line CX from model year 2014 onwards, with a 50 mm lockring outer diameter.
- This tool serves as a reliable replacement for the Bosch® 0275009003 tool.