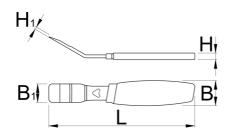

- Made from laser cut tool steel
- Heat-treated for strength and lasting performance
- Double dipped ergonomic handle for comfort

|        | L   | В  | B1 | Н | H1  | •   |
|--------|-----|----|----|---|-----|-----|
| 626335 | 197 | 34 | 25 | 9 | 3.5 | 160 |

<sup>\*</sup> Images of products are symbolic. All dimensions are in mm, and weight in grams. All listed dimensions may vary in tolerance.