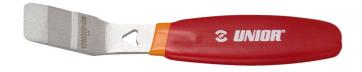

## Disc brake piston spreader

1750/2DP-US

## Product features

The conically shaped tip of the tool is designed to slide between the pads inside the caliper and spread the pads by pushing pistons back into the caliper. Tool is bend under 30° for easier access to the caliper and features a double dipped handle for comfort.

- Made from laser cut tool steel
- Heat-treated for strength and lasting performance
- Double dipped ergonomic handle for comfort

|        | L   | В  | B1 | Н | H1  | •   |
|--------|-----|----|----|---|-----|-----|
| 626335 | 197 | 34 | 25 | 9 | 3.5 | 160 |