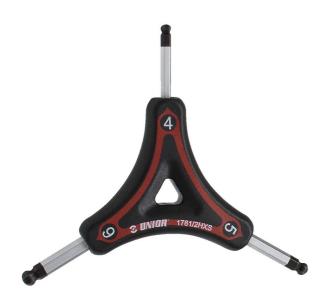

## Y ball-end hex wrench

1781/2HXS-US

## **Product features**

- The plastic-injected handle offers a comfortable and compact grip, which enables efficient working while the high-quality material enables long-term use of the tool.
- The 1781/2HXS version features ball-end hex wrenches which are specially useful for working under angle.