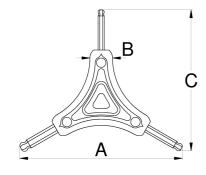

|        | • | • | • | A   | В  | C   |    |
|--------|---|---|---|-----|----|-----|----|
| 624910 | 4 | 5 | 6 | 122 | 16 | 106 | 64 |

<sup>\*</sup> Images of products are symbolic. All dimensions are in mm, and weight in grams. All listed dimensions may vary in tolerance.