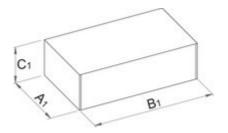

### Transport packaging

|        |   |     |     |    | 4   |
|--------|---|-----|-----|----|-----|
| 624030 | 4 | 125 | 204 | 58 | 279 |