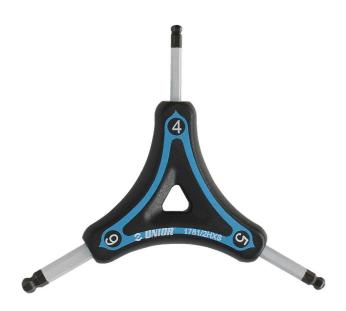

## Y ball end hex wrench

1781/2HXS

#### Product features

- The wrench is used for tightening and unscrewing screws with hexshaped nuts.
- The plastic-injected handle offers a comfortable and compact grip, which enables efficient working while the high-quality material enables long-term use of the tool.
- The 1781/2HXS version features ball-end hex wrenches which are specially useful for working under angle.