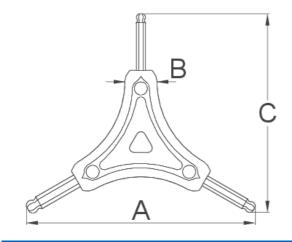

|        | • | • | • | Α   | В  | C   | å  |  |
|--------|---|---|---|-----|----|-----|----|--|
| 624030 | Д | 5 | 6 | 122 | 16 | 106 | 64 |  |