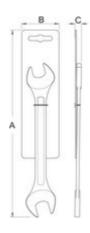

# Retail packaging

|        |     |     |    | ii. |  |
|--------|-----|-----|----|-----|--|
| 624030 | 145 | 121 | 25 | 52  |  |