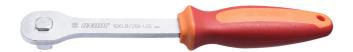

## **Pro Socket Handle**

190.8/2BI-US

## Product features

- material: premium flex chrome vanadium steel
- body drop forged
- entirely hardened and tempered
- surface finish: chrome plated to standard ISO 1456:2009
- ergonomic heavy duty double component handle
- Pro Socket Handle is not just another tool from our general tool program. It has been developed purposefully for our bike program. It is light, compact, extremely durable and features double component ergonomic handle. Designed to work with our cassette lock ring tools, flat sockets for suspension service and many more.