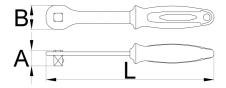

|        |      | L   | A    | В  | ů   |
|--------|------|-----|------|----|-----|
| 627085 | 1/2" | 250 | 23,5 | 36 | 271 |

<sup>\*</sup> Images of products are symbolic. All dimensions are in mm, and weight in grams. All listed dimensions may vary in tolerance.