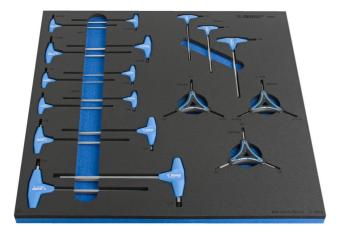

#### Product features

• Set contains general tools like T-Handle hex and torx wrenches.

| Product name                             | SKU    | Article        | Dimensions                    | Quantity | ĥ    |
|------------------------------------------|--------|----------------|-------------------------------|----------|------|
| Set of tools in tray 1 for 2600B         | 625483 | SET1-<br>2600B | -                             | 18       | 2000 |
| TX profile screwdriver with T-<br>handle | {}     | 193TX          | TX 10, TX 15, TX 25, TX<br>30 | 4        |      |
| T-handle hex wrench                      |        | 193HX          | 2, 2.5, 3, 4, 5, 6, 8, 10     | 8        |      |
| T-handle ball-end hex wrench             | {}     | 193HXS         | 3, 4, 5                       | 3        |      |

| Product name  | SKU        | Article  | Dimensions     | Quantity 🔒 |
|---------------|------------|----------|----------------|------------|
| Y hex wrench  | $\swarrow$ | 1781/2HX | 2x2,5x3, 4x5x6 | 2          |
| Y torx wrench | Å          | 1781/2TX | 10x15x25       | 1          |