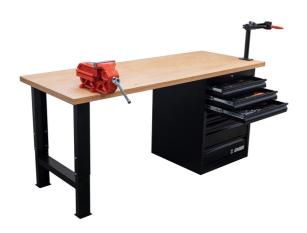

## Suspension Workbench

2600D-US

## **Profiles**

| SKU    | Article       | Dimensions                                                                      | Quantity                                                                                                                 |
|--------|---------------|---------------------------------------------------------------------------------|--------------------------------------------------------------------------------------------------------------------------|
| 628661 | 2600D-US      |                                                                                 | 73                                                                                                                       |
|        | 990WD7-BLACK  | 663x650x870                                                                     | 1                                                                                                                        |
|        | 990LA-BLACK   | 100x650x690x1110                                                                | 1                                                                                                                        |
|        | 990TW         | 2000x750x40                                                                     | 1                                                                                                                        |
|        | SET1-2600D-US |                                                                                 | 1                                                                                                                        |
|        | SET2-2600D-US |                                                                                 | 1                                                                                                                        |
|        | SET3-2600D-US |                                                                                 | 1                                                                                                                        |
|        |               | 628661 2600D-US  990WD7-BLACK  990LA-BLACK  990TW  SET1-2600D-US  SET2-2600D-US | 628661 2600D-US  990WD7-BLACK 663x650x870  990LA-BLACK 100x650x690x1110  990TW 2000x750x40  SET1-2600D-US  SET2-2600D-US |