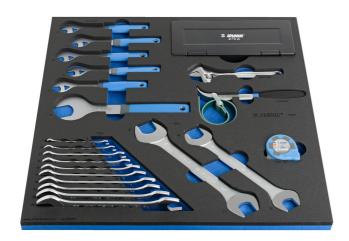

#### Product features

 Set contains cone and open wrenches, tape measure and digital vernier and suspension strap with wrench.

| Product name                     | SKU    | Article        | Dimensions             | Quantity | å    |
|----------------------------------|--------|----------------|------------------------|----------|------|
| Set of tools in tray 2 for 2600D | 625491 | SET2-<br>2600D | -                      | 21       | 4720 |
| Cone wrench, single sided        | 5      | 1617/2DP       | 13, 14, 15, 16, 17, 32 | 6        |      |
| Adjustable wrench                | 3      | 250/1          | 200                    | 1        |      |

| Product name                 | SKU  | Article  | Dimensions                                                                                             | Quantity | å |
|------------------------------|------|----------|--------------------------------------------------------------------------------------------------------|----------|---|
| Open end wrench              | Ð (Ç | 110/1    | 6 x 7, 8 x 9, 10 x 11, 14 x<br>15, 16 x 17, 18 x 19, 20 x<br>22, 21 x 23, 24 x 26, 25 x<br>28, 27 x 32 | 11       |   |
| Measuring tape               |      | 710R     | 3                                                                                                      | 1        |   |
| Digital calliper             |      | 270A     | 0 - 150                                                                                                | 1        |   |
| Suspension wrench with strap |      | 1705/2DP |                                                                                                        | 1        |   |