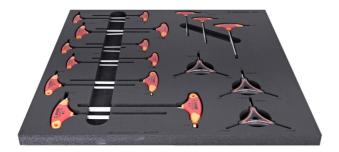

## Set of tools in tray 1 for 2600B-US

## Profiles

| Product name                         | SKU          | Article       | Dimensions                 | Quantity |
|--------------------------------------|--------------|---------------|----------------------------|----------|
| Set of tools in tray 1 for 2600B-US  | 628613       | SET1-2600B-US |                            | 18       |
| Y hex wrench                         | $\checkmark$ | 1781/2HX-US   | 2x2,5x3, 4x5x6             | 2        |
| Y torx wrench                        | à            | 1781/2TX-US   | 10x15x25                   | 1        |
| T-handle hex wrench                  | {}           | 193HX-US      | 2, 2,5, 3, 4, 5, 6, 8, 10  | 8        |
| T-handle ball-end hex wrench         | {}           | 193HXS-US     | 3, 4, 5                    | 3        |
| TX profile screwdriver with T-handle | {}           | 193TX-US      | TX 10, TX 15, TX 25, TX 30 | 4        |
| Empty tray for SET1-2600B            |              | vl1-2600B     | 562x570x40                 | 1        |