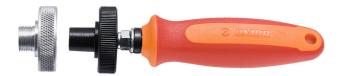

## Product features

- Pedal Genie is used as a substitute for pedals while adjusting derailleurs on a bicycle without pedals. It's especially useful for building new bikes that usually come without pedals.
- The tool features a strong double injected handle, which enables comfortable and efficient grip.
- The Pedal Genie comes with two adaptors that offer two different ways of use. Threaded version for more efficient work and a conical version for quick checks.
- Threaded part is designed to work on the drive-side crank only (9/16" x 20 tpi thread).