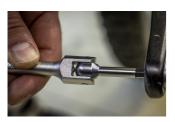

removal or installation is easier than ever before. Available in hex sizes 8 and 6, this wrench covers the most common hex pedal install interfaces, ensuring compatibility with a wide range of pedals.
- Available in two sizes
- Made of premium flex chrome vanadium steel.
- Drop forged wrench body.
- entirely hardened and tempered
- surface finish: chrome plated to standard ISO 1456:2009
- ergonomic heavy duty double component handle
- made according to standard ISO 3315



|        | • | L   | В  | Н  | <b>1</b> |
|--------|---|-----|----|----|----------|
| 629453 | 6 | 233 | 28 | 24 | 190      |
| 629454 | 8 | 233 | 28 | 24 | 200      |

\* Images of products are symbolic. All dimensions are in mm, and weight in grams. All listed dimensions may vary in tolerance.

## Usage (pictures)