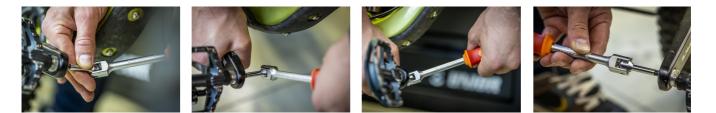

al removal or installation is easier than ever before. Available in hex sizes 8 and 6, this wrench covers the most common hex pedal install interfaces, ensuring compatibility with a wide range of pedals.
- Available in two sizes
- Made of premium flex chrome vanadium steel.
- Drop forged wrench body.
- entirely hardened and tempered
- surface finish: chrome plated to standard ISO 1456:2009
- ergonomic heavy duty double component handle
- made according to standard ISO 3315



|        | • | L   | В  | Н  | <b>1</b> |
|--------|---|-----|----|----|----------|
| 629453 | 6 | 233 | 28 | 24 | 190      |
| 629454 | 8 | 233 | 28 | 24 | 200      |

\* Images of products are symbolic. All dimensions are in mm, and weight in grams. All listed dimensions may vary in tolerance.

## Usage (pictures)