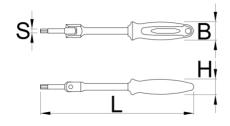

|        | • | L   | В  | Н  | <b>1</b> |
|--------|---|-----|----|----|----------|
| 629453 | 6 | 233 | 28 | 24 | 190      |
| 629454 | 8 | 233 | 28 | 24 | 200      |

\* Images of products are symbolic. All dimensions are in mm, and weight in grams. All listed dimensions may vary in tolerance.