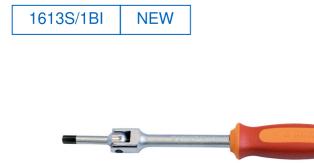

## Speed pedal wrench

## **Product features**

- Speed Pedal Wrench, the ultimate tool for effortless pedal removal and installation with maximum
  efficiency and convenience. Thanks to a swivel handle, this wrench allows for versatile positioning and
  usage at different angles. When you need to apply greater force, simply position it at a 90° angle for
  enhanced leverage. For rapid spinning and quicker pedal removal or installation, position the handle at
  0° and rotate the wrench.
- Crafted from premium flex chrome vanadium steel, the Speed Pedal Wrench offers exceptional durability and strength. The body is drop forged to ensure robustness and longevity, even under heavy use. Equipped with an ergonomic heavy-duty double-component handle, this wrench provides a comfortable and secure grip, minimizing hand fatigue and maximizing control.
- With the Speed Pedal Wrench pedal removal or installation is easier than ever before. Available in hex sizes 8 and 6, this wrench covers the most common hex pedal install interfaces, ensuring compatibility with a wide range of pedals.
- Available in two sizes
- Made of premium flex chrome vanadium steel.
- Drop forged wrench body.
- entirely hardened and tempered
- surface finish: chrome plated to standard ISO 1456:2009
- ergonomic heavy duty double component handle
- made according to standard ISO 3315