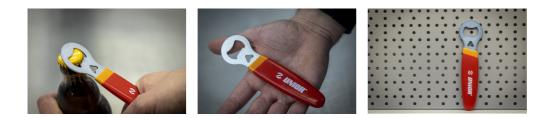

**Product features**

- An essential tool for your workshop, garage, or toolbox. This must-have tool ensures you can enjoy a refreshing beverage after a hard day's work.
- Precision-crafted from laser-cut tool steel for durability and longevity.
- Double-dipped handle offers superior comfort and hassle-free bottle opening.
- Designed with an Unior bike tools handle to seamlessly integrate with other Unior tools in your workshop.
- An essential tool for every workshop, garage, or toolbox, making it versatile and practical.
- Convenient hanging hole for easy storage and accessibility.
- Reward yourself with a cold drink "When Work's Done".



\* Images of products are symbolic. All dimensions are in mm, and weight in grams. All listed dimensions may vary in tolerance.

## Usage (pictures)



## Related products



Mini bottle opener