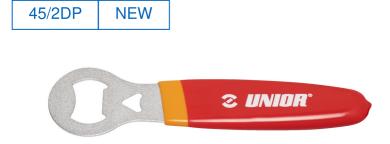

## Bottle opener with handle

## **Product features**

- An essential tool for your workshop, garage, or toolbox. This must-have tool ensures you can enjoy a refreshing beverage after a hard day's work.
- Precision-crafted from laser-cut tool steel for durability and longevity.
- Double-dipped handle offers superior comfort and hassle-free bottle opening.
- Designed with an Unior bike tools handle to seamlessly integrate with other Unior tools in your workshop.
- An essential tool for every workshop, garage, or toolbox, making it versatile and practical.
- Convenient hanging hole for easy storage and accessibility.
- Reward yourself with a cold drink "When Work's Done".