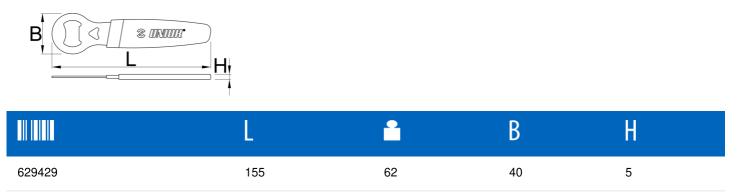

\* Images of products are symbolic. All dimensions are in mm, and weight in grams. All listed dimensions may vary in tolerance.