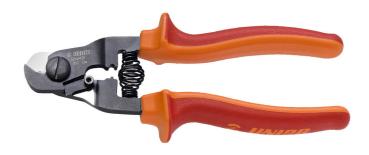

## **Product features**

- Pliers developed specially for cutting shift and break housing. Pliers cut precise and smooth without
  deformation to the cable housing and feature a build in crimping function for cable end caps. Locking
  mechanism keeps pliers closed for the easier storing. To unlock the locking mechanism simply squeeze
  and release the pliers.
- In order to preserve the ultimate cutting performance, we highly advice not to use pliers for cutting shift/brake wires and spokes.