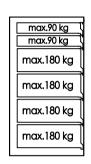

#### **Product features**

- heavy duty and durable cabinet construction
- cabinet dimensions: L1221 x W700 x H1304 mm
- 6 drawers: 2 in size L1106 × W596 × H72 mm with capacity 90 kg and 4 in size L1106 × W596 × H198 mm with capacity 180 kg
- total drawer volume: 522 liters
- 100% extension drawers with high quality ball bearing slides
- central locking system with a lock and folding key

### Warning:

Always start loading the bottom drawers first!

Cabinet must be placed on hard level surface.

The weight in the open drawer should not exceed the total weight in the closed drawers!