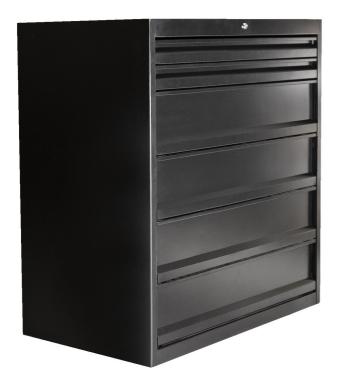

# Heavy duty drawer cabinet

991HD-BLACK

#### **Product features**

- heavy duty and durable cabinet construction
- cabinet dimensions: L1221 x W700 x H1304 mm
- 6 drawers: 2 in size L1106 × W596 × H72 mm with capacity 90 kg and 4 in size L1106 × W596 × H198 mm with capacity 180 kg
- total drawer volume: 522 liters
- 100% extension drawers with high quality ball bearing slides
- central locking system with a lock and folding key

- block safety system prevents simultaneous opening of more than one drawer. When one drawer is opened, all other drawers are locked and cannot be opened, which prevents drawer from tipping over.
- customization divide drawers with the use of partitions and dividers according to your needs
- made of premium PLUS sheet metal
- painted with eco colors of Qualicoat quality standard