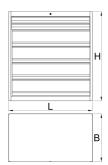

#### **Profiles**

|        | L    | В   | Н    | ů      |
|--------|------|-----|------|--------|
| 628256 | 1221 | 700 | 1304 | 215000 |

<sup>\*</sup> Images of products are symbolic. All dimensions are in mm, and weight in grams. All listed dimensions may vary in tolerance.