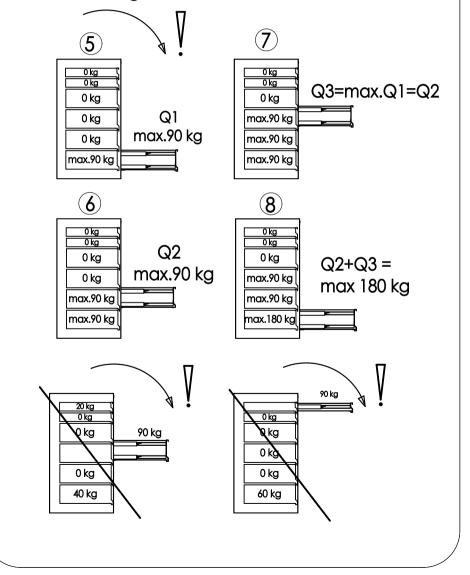

### Warning:

Always start loading the bottom drawers first!

Cabinet must be placed on hard level surface.

The weight in the open drawer should not exceed the total weight in the closed drawers!