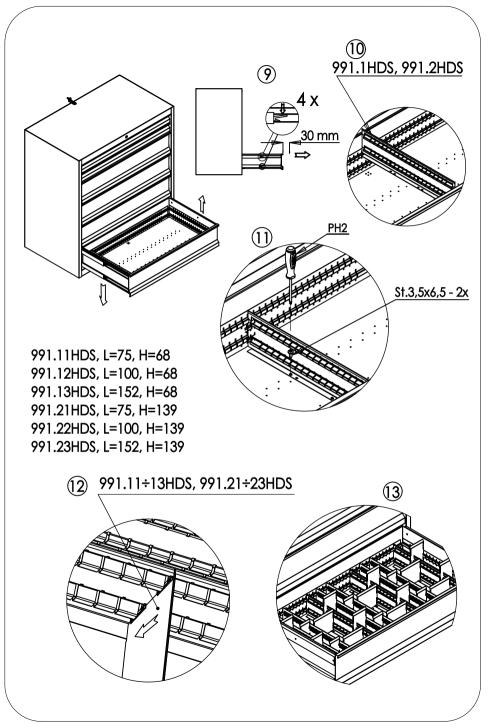

# **Accessories**

Set of partitions for 991HD small drawer, 3 pieces

Set of dividers for 991HD small drawer, 5 pieces

Set of dividers for 991HD small drawer, 5 pieces

Set of dividers for 991HD small drawer, 5 pieces

Set of partitions for 991HD big drawer, 3 pieces