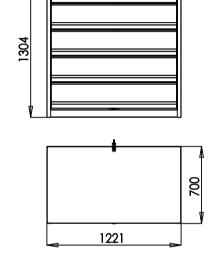

#### **Product features**

- heavy duty and durable cabinet construction
- cabinet dimensions: L1221 x W700 x H1304 mm
- 6 drawers: 2 in size L1106 × W596 × H72 mm with capacity 90 kg and 4 in size L1106 × W596 × H198 mm with capacity 180 kg
- total drawer volume: 522 liters
- 100% extension drawers with high quality ball bearing slides
- central locking system with a lock and folding key

|        | L    | В   | Н    | ů      |
|--------|------|-----|------|--------|
| 628256 | 1221 | 700 | 1304 | 215000 |

<sup>\*</sup> Images of products are symbolic. All dimensions are in mm, and weight in grams. All listed dimensions may vary in tolerance.