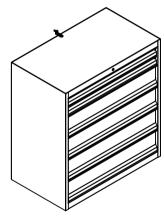

h the use of partitions and dividers according to your needs
- made of premium PLUS sheet metal
- painted with eco colors of Qualicoat quality standard



|        | L    | В   | Н    | ů      |
|--------|------|-----|------|--------|
| 628256 | 1221 | 700 | 1304 | 215000 |

<sup>\*</sup> Images of products are symbolic. All dimensions are in mm, and weight in grams. All listed dimensions may vary in tolerance.

## Photo (pictures)



# **Accessories**

Set of partitions for 991HD small drawer, 3 pieces

Set of dividers for 991HD small drawer, 5 pieces

Set of dividers for 991HD small drawer, 5 pieces

Set of dividers for 991HD small drawer, 5 pieces

Set of partitions for 991HD big drawer, 3 pieces



# Related products



628257 - 991HD 628256 - 991HD-BLACK 628274 - SET-991HD-BLACK









UNIOR d.d., Kovaška c.10, 3214 Zreče - SLO www.uniororodje.si www.uniortools.com



### Warning:

Always start loading the bottom drawers first!

Cabinet must be placed on hard level surface.

The weight in the open drawer should not exceed the total weight in the closed drawers!