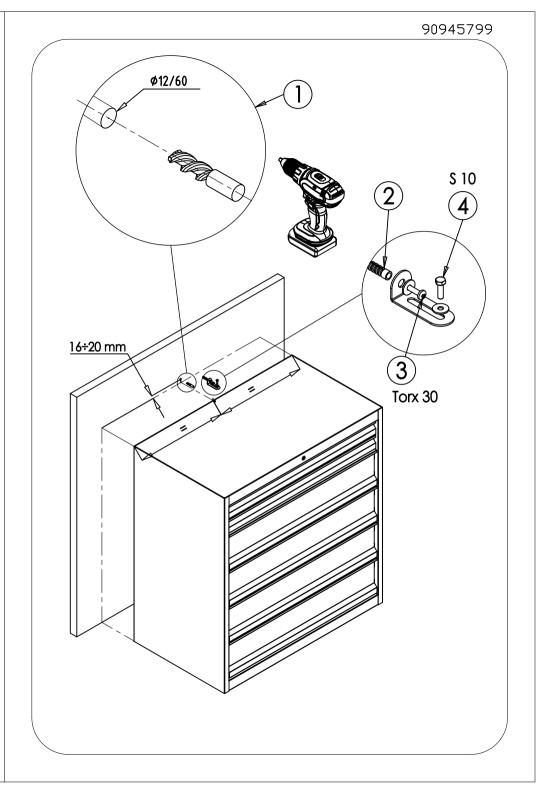

### Warning:

Always start loading the bottom drawers first!

Cabinet must be placed on hard level surface.

The weight in the open drawer should not exceed the total weight in the closed drawers!