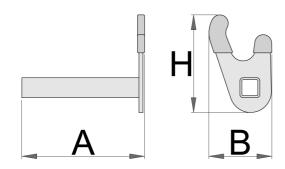

#### Usage:

- reliable mounting on side pin of the rear swinging arm of the motorcycle
- it is suitable for almost all type of motorbikes
- use together with base 3001.3

|        | A   | В  | Н  | ů   |
|--------|-----|----|----|-----|
| 624327 | 124 | 63 | 98 | 440 |