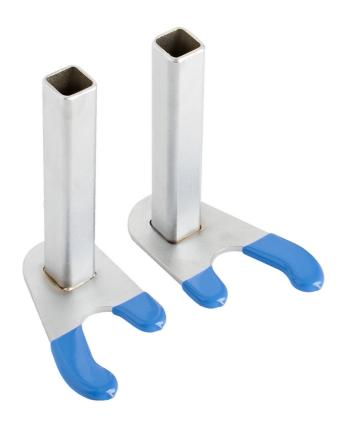

#### Product features

- material: constructional steel
- surface finish: chrome plated according to ISO 1456:2009

## Advantages:

- quick-change adaptors and setting stands
- reliable mounting into the groove of the motorcycle front fork

#### Usage:

- reliable mounting on side pin of the rear swinging arm of the motorcycle
- it is suitable for almost all type of motorbikes
- use together with base 3001.3

|        | A   | В  | Н  | ů   |
|--------|-----|----|----|-----|
| 624327 | 124 | 63 | 98 | 440 |