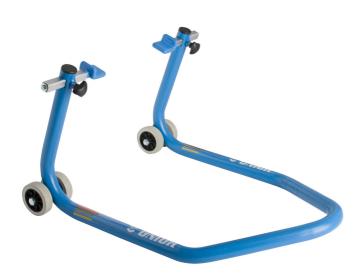

# Rear stand for motorcycle with universal adaptor

3001/6A

## Product features

- material: constructional steel
- coated with eco colour of Qualicoat quality standard
- adaptors are chrome plated according to ISO 1456:2009

#### Advantages:

- adjustable to the width of the rear fork of the motorcycle from 270 to 360mm
- adaptors are PVC coated
- strong construction enables load capacity up to 200kg
- quick-change adaptors and setting stands
- reliable and safe lifting of motorcycle

## Usage:

- the stand is used for servicing and garaging motorcycles
- it is suitable for almost all type of motorbikes

|                     |     | <b>L</b> |     |      |
|---------------------|-----|----------|-----|------|
| 620260              |     | 5200     |     |      |
| Retail packaging    |     |          |     |      |
| 11 1111             |     |          |     | di . |
| 620260              | 685 | 585      | 375 | 7000 |
| Transport packaging | g   |          |     |      |
|                     |     |          |     | 1    |
| 620260              | 1   |          |     |      |