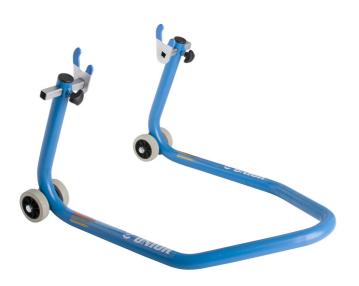

# Rear stand for motorcycle with V adaptor

# Product features

- material: constructional steel
- coated with eco colour of Qualicoat quality standard
- adaptors are chrome plated according to ISO 1456:2009

### Advantages:

- adjustable to the width of the rear fork of the motorcycle from 270 to 360mm
- strong construction enables load capacity up to 200kg
- quick-change adaptors and setting stands
- reliable and safe lifting of motorcycle

Usage:

- the stand is used for servicing and garaging motorcycles
- it is suitable for almost all type of motorbikes

|                     |     | ů    |     |      |
|---------------------|-----|------|-----|------|
| 624300              |     | 4700 |     |      |
|                     |     |      |     |      |
| Retail packaging    |     |      |     |      |
|                     |     |      |     | i.   |
| 624300              | 685 | 585  | 375 | 7000 |
|                     |     |      |     |      |
| Transport packaging |     |      |     |      |
|                     |     |      |     | i i  |
| 624300              | 1   |      |     |      |