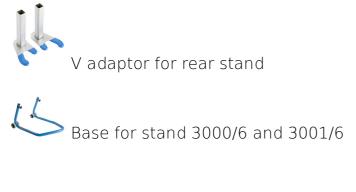

load capacity up to 200kg
- quick-change adaptors and setting stands
- reliable and safe lifting of motorcycle

Usage:

- the stand is used for servicing and garaging motorcycles
- it is suitable for almost all type of motorbikes

|                     |     | ů    |     |      |
|---------------------|-----|------|-----|------|
| 624300              |     | 4700 |     |      |
|                     |     |      |     |      |
| Retail packaging    |     |      |     |      |
|                     |     |      |     | i.   |
| 624300              | 685 | 585  | 375 | 7000 |
|                     |     |      |     |      |
| Transport packaging |     |      |     |      |
|                     |     |      |     | i i  |
| 624300              | 1   |      |     |      |

# Spare parts