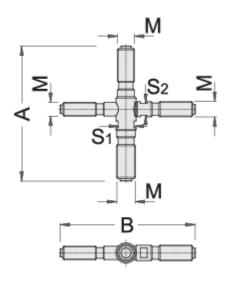

## Usage:

• for removal of the flywheel with internal thread

| 811 181818          | Μ         | M1        | M2        | M3        | S1 | S2 | А   | В   | <b>•</b> |
|---------------------|-----------|-----------|-----------|-----------|----|----|-----|-----|----------|
| 620279              | M16 x 1,5 | M18 x 1,5 | M20 x 1,5 | M22 x 1,5 | 19 | 14 | 161 | 161 | 630      |
| Retail pac          | ckaging   |           |           |           | A  |    |     | C.  |          |
|                     |           |           |           |           |    |    |     | 1   |          |
| 620279              |           | 200       | 150       |           | 24 |    |     | 645 |          |
| Transport packaging |           |           |           |           |    |    |     |     |          |
|                     |           |           |           |           |    |    |     |     | il.      |
| 620279              |           | 1         |           |           |    |    |     |     |          |