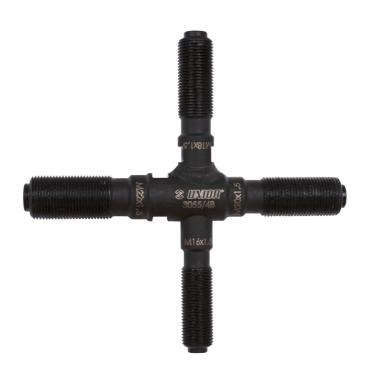

# Flywheel puller with external thread

#### 3055/4B

### Product features

- material: premium plus carbon steel
- surface finish: blacken to standard DIN 50938
- all treads are right hand

#### Advantages:

- The tool has 4 different sizes of external thread, thus enabling coverage of the majority of motor types that have a flywheel with an internal thread.
- allows flywheel removal without pulling motor from hull
- On each axis, there is an attachment for an open-end

wrench that makes the removal of the magnet easier.

## Usage:

• for removal of the flywheel with internal thread

| 811 181818          | Μ         | M1        | M2        | M3        | S1 | S2 | А   | В   | <b>•</b> |
|---------------------|-----------|-----------|-----------|-----------|----|----|-----|-----|----------|
| 620279              | M16 x 1,5 | M18 x 1,5 | M20 x 1,5 | M22 x 1,5 | 19 | 14 | 161 | 161 | 630      |
| Retail pac          | ckaging   |           |           |           | A  |    |     | C.  |          |
|                     |           |           |           |           |    |    |     | 1   |          |
| 620279              |           | 200       | 150       |           | 24 |    |     | 645 |          |
| Transport packaging |           |           |           |           |    |    |     |     |          |
|                     |           |           |           |           |    |    |     |     | il.      |
| 620279              |           | 1         |           |           |    |    |     |     |          |