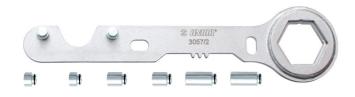

# Variator and clutch drive holder tool with ring wrench

# 3057/2

## Product features

- material: premium plus carbon steel
- surface finish: chrome plated to standard ISO 1456:2009

#### Advantages:

 comes with 3 different lengths of accessories that cover several types of drives