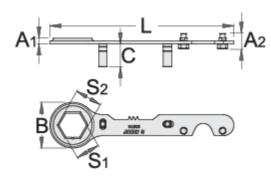

|              | TA      | A2  | MB | C    | S1 | S2 | L   | <b>1</b> |  |
|--------------|---------|-----|----|------|----|----|-----|----------|--|
| 623187       |         | 22  | 80 | 32,5 | 34 | 38 | 262 | 319      |  |
| Retail packa | nina    |     |    |      |    |    | B   |          |  |
|              |         |     |    |      |    |    |     | - it     |  |
| 623187       |         | 350 |    | 80   |    | 23 |     | 325      |  |
| Transport pa | ckaging |     |    |      |    |    |     |          |  |
|              |         |     |    |      |    |    |     | it.      |  |
| 623187       |         | 1   |    |      |    |    |     |          |  |