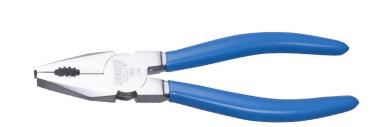

## Master link clip pliers for motorcycle chain

## **Product features**

- The pliers enable assembly and disassembly of the connecting link clip on the motorcycle's chain.
- material: premium plus carbon steel
- drop forged, entirely hardened and tempered
- cutting edges induction hardened
- head polished
- surface finish: chrome plated to standard ISO 1456:2009
- handles plastic dipped

## Advantages:

- Specially designed groove enables easy positioning and prevents the pliers from slipping off the chain's pin.
- The jaw is shortened for easier assembly or disassembly of the clip.

\* Images of products are symbolic. All dimensions are in mm, and weight in grams. All listed dimensions may vary in tolerance.