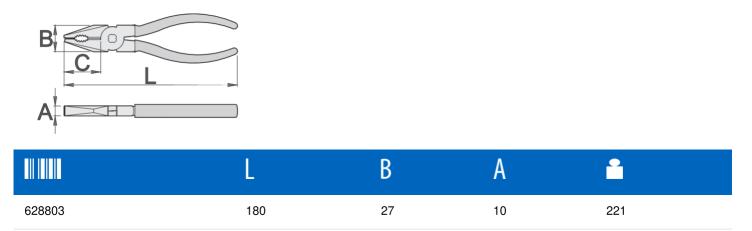

## Master link clip pliers for motorcycle chain



## Profiles

3202/1P



## **Product features**

- The pliers enable assembly and disassembly of the connecting link clip on the motorcycle's chain.
- material: premium plus carbon steel
- drop forged, entirely hardened and tempered
- cutting edges induction hardened
- head polished
- surface finish: chrome plated to standard ISO 1456:2009
- handles plastic dipped

## Advantages:

- Specially designed groove enables easy positioning and prevents the pliers from slipping off the chain's pin.
- The jaw is shortened for easier assembly or disassembly of the clip.



\* Images of products are symbolic. All dimensions are in mm, and weight in grams. All listed dimensions may vary in tolerance.

Usage (pictures)