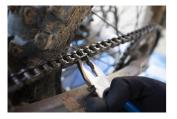

## Master link clip pliers for motorcycle chain



## Profiles

3202/1P



## **Product features**

- The pliers enable assembly and disassembly of the connecting link clip on the motorcycle's chain.
- material: premium plus carbon steel
- drop forged, entirely hardened and tempered
- cutting edges induction hardened
- head polished
- surface finish: chrome plated to standard ISO 1456:2009
- handles plastic dipped

## Advantages:

- Specially designed groove enables easy positioning and prevents the pliers from slipping off the chain's pin.
- The jaw is shortened for easier assembly or disassembly of the clip.



\* Images of products are symbolic. All dimensions are in mm, and weight in grams. All listed dimensions may vary in tolerance.

Usage (pictures)