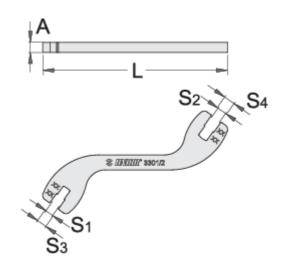

#### Usage:

 the spoke wrench is used for tightening spoke nipples

| 11111111 | <b>S</b> 1 | S2  | <b>S</b> 3 | <b>S</b> 4 | L   | А | i  |
|----------|------------|-----|------------|------------|-----|---|----|
| 620296   | 5          | 6   | 6,3        | 7          | 111 | 6 | 71 |
| 623186   | 5,4        | 5,6 | 6,5        | 6,8        | 111 | 6 | 71 |