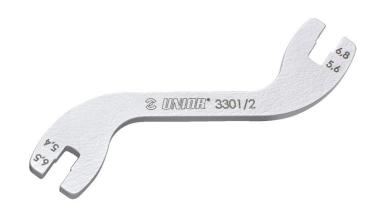

# Spoke wrench for motorcycle

3301/2

#### Usage:

 the spoke wrench is used for tightening spoke nipples

| 11111111 | <b>S</b> 1 | S2  | <b>S</b> 3 | <b>S</b> 4 | L   | А | i  |
|----------|------------|-----|------------|------------|-----|---|----|
| 620296   | 5          | 6   | 6,3        | 7          | 111 | 6 | 71 |
| 623186   | 5,4        | 5,6 | 6,5        | 6,8        | 111 | 6 | 71 |