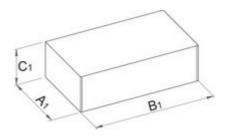

### Transport packaging

|        |   |    |     |    | 1   |  |
|--------|---|----|-----|----|-----|--|
| 620296 | 4 | 62 | 192 | 33 | 350 |  |
| 623186 | 4 | 62 | 192 | 33 | 350 |  |

/