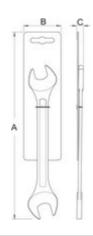

## Retail packaging

|        |     |    |     | li . |
|--------|-----|----|-----|------|
| 620296 | 165 | 60 | 7,5 | 80   |
| 623186 | 165 | 60 | 7,5 | 80   |