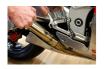

#### Usage:

- Tool is used for assembling and disassembling springs (spring for support legs, seat and reservoir, by exhaust systems, as assistance in assembling the chain of the cam shaft, etc)
- all types of motorbikes