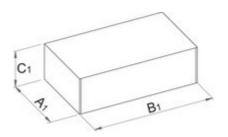

## Transport packaging

|        |   |     |     |     | ii. |  |
|--------|---|-----|-----|-----|-----|--|
| 620411 | 4 | 104 | 347 | 104 | 365 |  |