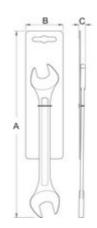

## Retail packaging

|        |     |    |    | il. |  |
|--------|-----|----|----|-----|--|
| 620411 | 232 | 80 | 25 | 75  |  |