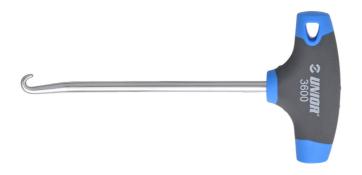

# Spring hook

3600/2BI

#### Product features

- material: blade from premium hard chrome vanadium steel
- ergonomic heavy duty double component handle

#### Usage:

- Tool is used for assembling and disassembling springs (spring for support legs, seat and reservoir, by exhaust systems, as assistance in assembling the chain of the cam shaft, etc)
- all types of motorbikes