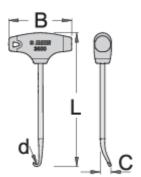

#### Product features

- material: blade from premium hard chrome vanadium steel
- ergonomic heavy duty double component handle

#### Usage:

- Tool is used for assembling and disassembling springs (spring for support legs, seat and reservoir, by exhaust systems, as assistance in assembling the chain of the cam shaft, etc)
- all types of motorbikes