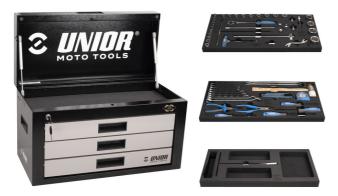

## Set includes:

- combinations wrenches 7, 8, 10, 12, 13, 14, 17, 19
- tyre levers
- utility knife
- flat and PH screwdrivers
- measuring tape
- 2-in-1 plastic hammer
- masterlink clip pliers
- hex socket 1/4" 3, 4, 5, 6, 7
- screwdriver socket with TX profile 1/4" 30, 40
- socket 1/4" 8, 10, 12, 13, 14
- universal joint 1/4"
- sliding T handle 1/2"
- socket 1/2" 24, 27, 30, 32

- long screwdriver socket 1/2" with TX profile 45
- hex socket 3/8" 6, 8
- extension bar 3/8"
- adaptor 3/8"
- socket 3/8" 10, 12, 13, 14, 15, 17, 19, 21, 22
- tool for tyres valvelets
- spoke wrench for motorcycle
- spring hook tool
- T-wrench with square drive
- socket wrench with T-handle 8, 10, 12
- holder for T-handle wrenches

| Product name                      | SKU    | Article     | Dimensions  | Quantity |
|-----------------------------------|--------|-------------|-------------|----------|
| MX Master Tool Set                | 629509 | 3800MX      |             | 67       |
| Tool chest                        |        | 3800        | 694x336x400 | 1        |
| Set of tools in tray 1 for 3800MX |        | SET1-3800MX |             | 1        |
| Set of tools in tray 2 for 3800MX |        | SET2-3800MX |             | 1        |
| Set of tools in tray 3 for 3800MX |        | SET3-3800MX |             | 1        |