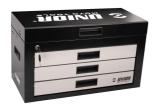

| Product name                      | SKU    | Article     | Dimensions  | Quantity |
|-----------------------------------|--------|-------------|-------------|----------|
| MX Master Tool Set                | 629509 | 3800MX      |             | 67       |
| Tool chest                        |        | 3800        | 694x336x400 | 1        |
| Set of tools in tray 1 for 3800MX |        | SET1-3800MX |             | 1        |
| Set of tools in tray 2 for 3800MX |        | SET2-3800MX |             | 1        |
| Set of tools in tray 3 for 3800MX |        | SET3-3800MX |             | 1        |