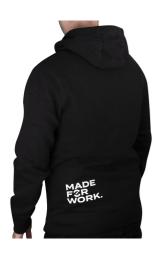

- Light grey with contrasting white Unior logo on the front and Made For Work on the rear
- Front pouch
- Made For Work, Rest and Play

|        | <b>₹</b> |     |
|--------|----------|-----|
| 629480 | М        | 502 |
| 629481 | L        | 558 |
| 629482 | XL       | 582 |