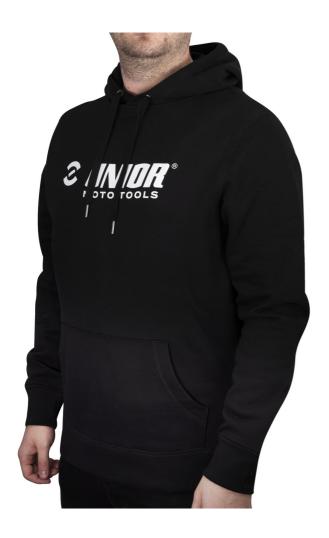

## Hoodie

1854MOTO

## **Product features**

Made from a resilient ring spun and combed cotton (80%) + polyester (20%) blend. Our new pullover hoodie is designed for everyday use from 280g/m2 material, featuring a straight-cut shape with a single jersey lined hood plus flat cord drawstrings.

- Light grey with contrasting white Unior logo on the front and Made For Work on the rear
- Front pouch
- Made For Work, Rest and Play

|        | <b>₹</b> |     |
|--------|----------|-----|
| 629480 | М        | 502 |
| 629481 | L        | 558 |
| 629482 | XL       | 582 |