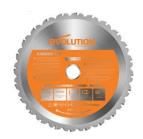

## **Product Information – R210-TCT**

**Product Code: RAGEBLADE210MULTI** 

Barcode: 0849713021083

#### **Bullet Points:**

- 1. Easily cuts mild steel, aluminium, plastic, wood and wood with nails
- 2. High grade carbide teeth, offer increased durability
- 3. High quality blade manufactured in Japan
- 4. 24 tooth configuration enables fast efficient cuts
- 5. 210 mm blade diameter and 25.4 mm bore diameter

## **Description:**

The R210-TCT multipurpose blade allows Evolution saws to easily slice through steel, aluminium and wood even wood with nails. Featuring a hardened blade body, which ensures the blade runs truer for longer, TCT tooth configuration enables fast, efficient cuts and high-grade carbide teeth for increased durability. The R210-TCT blade shows no weakness when facing the most robust materials and its versatility is unsurpassed.

#### **Box Contains:**

1 x R210-TCT multipurpose blade (24 teeth)

## **Technical Specification:**

 Size:
 210 mm

 Max Speed:
 4000 rpm

 Bore:
 25.4 mm

 Kerf:
 1.7 mm

 Teeth:
 24

**Product Information: R210CMS** 