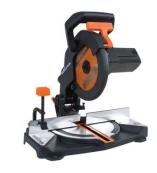

# **Product Information – R210CMS**

Product Code: 046-0003A (230v EU)

Barcode: 0849713071996

#### **Bullet Points:**

- 1. Utilises Evolution multipurpose cutting technology, optimised to cut mild steel, non-ferrous metals, wood and plastic with one blade
- 2. Powerful 1200 W hi-torque motor, clear and precise angle settings, quick click mitre stops and 0-45° bevel
- 3. Compact design for easy storage and portability, weighing only 5.8 kg while allowing 125 mm x 55 mm cross cut capacity
- 4. R210-TCT multi-material blade (24 teeth) included

### **Description:**

The R210CMS utilises RAGE multi-material cutting, which allows this compact machine to cut steel, aluminium and wood (even wood with nails), using just one blade. Cutting through steel produces no heat, no burr and virtually no sparks. The highly portable R210-CMS offers high value and a professional performance, with fast, clean and accurate cuts. With a footprint of only 260 x 393 x 381 mm when stored, ensures easy storage and portability. The R210CMS features clear and precise angle settings, quick click mitre stops, a ambidextrous handle for left and right hand use, a top clamp and extendable fence and a 45° bevel. The optional diamond blade (sold separately) completes the package, enabling you to cut brick, stone, concrete and unglazed tiles. The R210CMS is supplied with a R210-TCT multipurpose blade (24 teeth), with a 210 mm blade diameter and 25.4 mm bore diameter.

### **Box Contains:**

- 1 x R210CMS compound mitre saw (210 mm)
- 1 x R210-TCT multi-material blade (24 teeth)
- 1 x Top hold down clamp
- 1 x 6 mm Blade change allen key
- 1 x Dust bag
- 1 x Instruction manual

#### Machine:

 Motor (230-240V ~ 50 Hz):
 1200 W

 Motor (110V ~ 50 Hz):
 1200 W

 Speed:
 3750 min

 Weight:
 5.8 Kg

 Dust Port Diameter:
 35 mm

Tool Dimensions (H x W x L): 260 x 393 x 381 mm

Cable Length: 2 m

**Cutting Capacities** 

Mild Steel Plate - Max Thickness: 6 mm
Mild Steel Box Section - Max Wall Thickness: 4 mm

Wood – Max section: 125 x 55 mm

**Maximum Cutting Angles:** 

Mitre Left: 45°
Mitre Right: 45°
Bevel Left: 0° - 45°

**Product Information: R210CMS** 

Mitre: Bevel: **Max Width of Cut:** Max Depth of Cut: 0° 0° 125 mm 55 mm 0° 45° 125 mm 35 mm 0° 45° 85 mm 55 mm 45° 45° 85 mm 35 mm

Blade:

Diameter:210 mmBore:25.4 mmThickness:1.7 mm