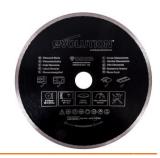

## Product Information - DM210 Diamond Blade

**Product Code: RAGEBLADE210DIAMOND** 

Barcode: 0849713024831

#### **Bullet Points:**

- 1. Ideal for cutting roof tiles and slate
- 2. Hardened blade body ensures the blade runs truer for longer
- 3. High concentration of diamond for longevity
- 4. Suitable only for use with an Evolution saw
- 5. Fast clean and accurate cutting capability

**Description:** 

The continuous rim diamond blade greatly enhances Evolution multipurpose saw's versatility. It allows the machine to cut stone, concrete, roof tiles and slate. A durable blade which features a high concentration of diamond for longevity and a hot-pressed turbo continuous rim for a smooth cutting performance.

### **Box Contains:**

1 x DM210 diamond blade (continuous)

## **Technical Specification:**

Size:210 mmMax Speed:4500 rpmBore:25.4 mmKerf:2.2 mmBlade Type:Continuous

**Product Information: R210CMS**