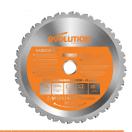

#### **Bullet Points:**

- 1. Easily cuts mild steel, aluminium, plastic, wood and wood with nails
- 2. High grade carbide teeth, offer increased durability
- 3. High quality blade manufactured in Japan
- 4. 24 tooth configuration enables fast efficient cuts
- 5. 210 mm blade diameter and 25.4 mm bore diameter

## **Description:**

The R210-TCT multipurpose blade allows Evolution saws to easily slice through steel, aluminium and wood even wood with nails. Featuring a hardened blade body, which ensures the blade runs truer for longer, TCT tooth configuration enables fast, efficient cuts and high-grade carbide teeth for increased durability. The R210-TCT blade shows no weakness when facing the most robust materials and its versatility is unsurpassed.

### **Technical Specification:**

 Size:
 210 mm

 Max Speed:
 4000 rpm

 Bore:
 25.4 mm

 Kerf:
 1.7 mm

 Teeth:
 24