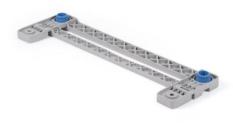

## **Description:**

Keep your work on track with the S210CCS Track Adapter. Quickly and easily turn your Heavy-Duty Metal Cutting Circular Saw into a track saw for accurate and easy straight line cutting. Strong cast aluminium design makes it suitable for heavy duty use. Simply hook the adapter over the base edge and secure using the two wing nuts supplied with the saw. Features two cams to remove and play from between the saw and track for a perfectly smooth cut. Evolution tracks are available in 1400mm and 2800mm lengths. Tracks sold separately.

## **Technical Specification:**

Material: Cast Aluminium

Size: 380 x 115 x 25mm

Product Weight: 0.55kg

Compatible Saws: S210CCS Only

Box dimensions: (L) 390 \* (W)120 \* (H)30 mm