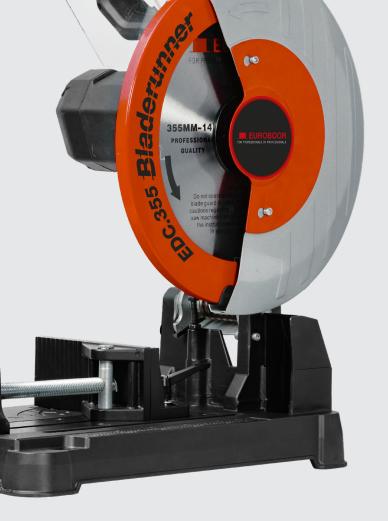

## **EDC.355**

### Dry cut-off saw

### **Technical data**

|                       | Metric    | Imperial     |
|-----------------------|-----------|--------------|
| Voltage               | 230V      | 120V         |
| Motor power           | 2,480 W   | 15A          |
| Frequency             | 50Hz      | 60Hz         |
| Speed                 | 1,450 rpm | 1,450 rpm    |
| Max. blade diameter   | 355 mm    | 90 - 115 PSI |
| Inside diameter blade | 25.4 mm   | 14"          |
| Max cutting angle     | 45°       | 1"           |