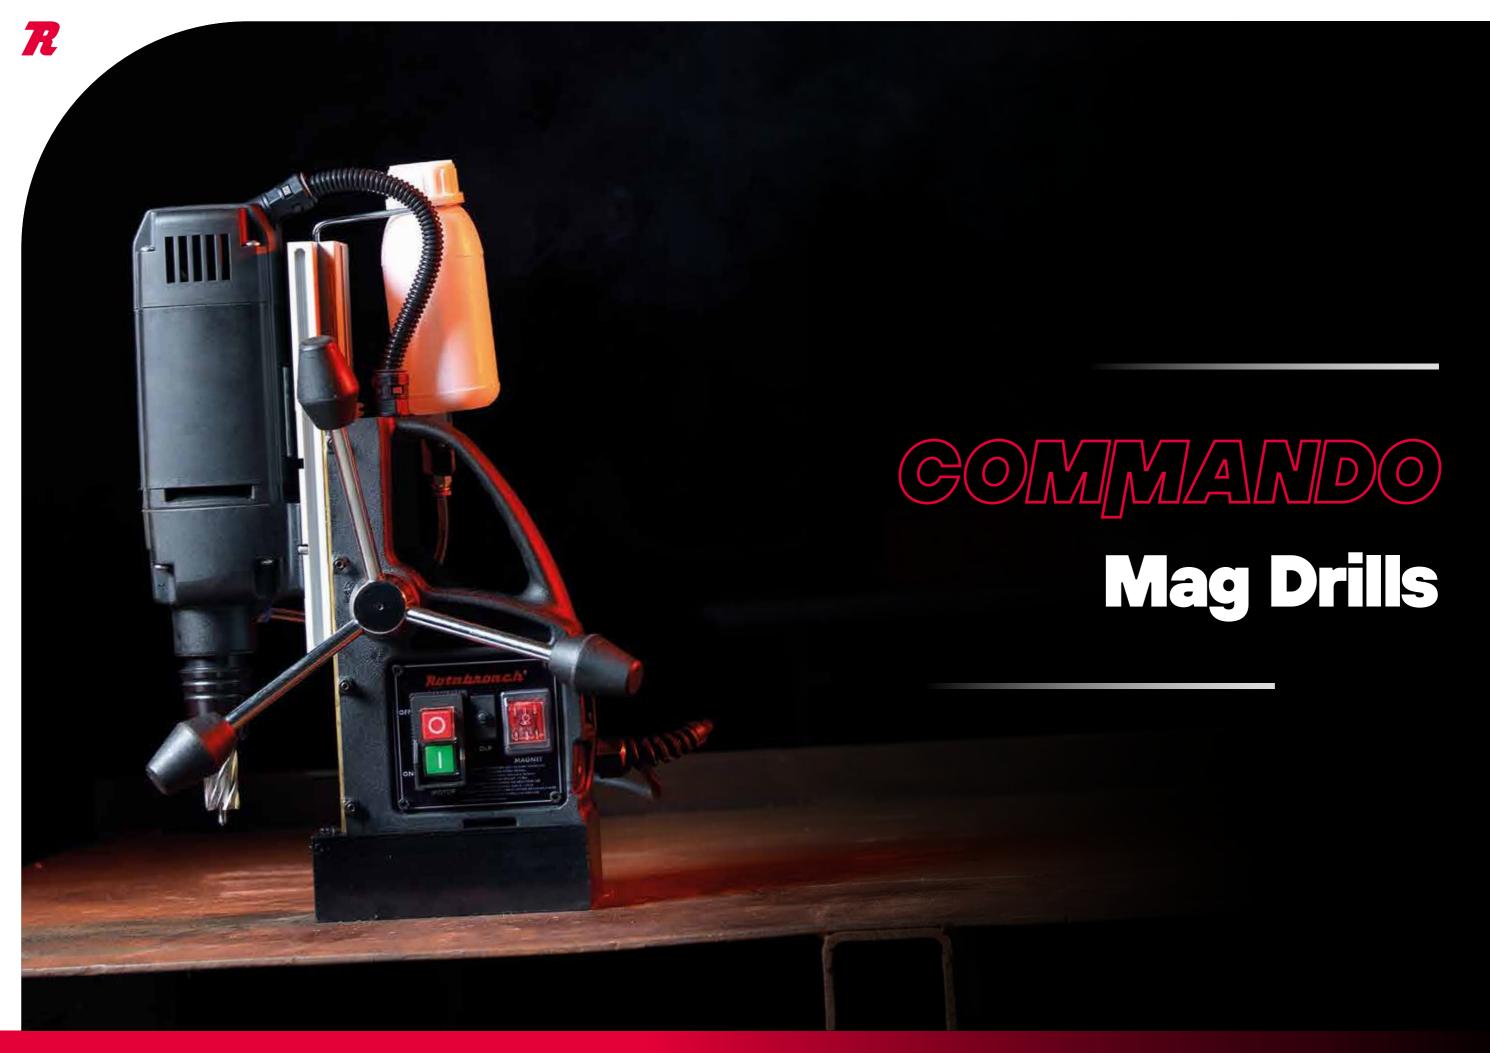

## **SPECIFICATIONS**

**Cutter Capacity:** 35mm Depth of Cut: 50mm Drill Chunk Capacity: 13mm No Load Speed: **850RPM** 1050W Motor Specification: Magnet Adhesion: 80000N Length: 245mm Height: 435mm Width: 155mm 160 x 80mm Magnet Size: 12KG Weight: 110/230V Motor: Stroke: 105mm

## **KEY FEATURES**

- **CUTTER CAPACITY**
- **DEPTH OF CUT** 50mm
- **TWIST DRILL CAPACITY**
- KG

WEIGHT **12KG** 

**MAGNET SIZE** 

160 x 80mm

- **MOTOR** 1050W

- CARRY CASE
  - **ALLEN KEYS**

**INCLUDED** 

- SAFETY STRAP
- **INTERNAL COOLANT SYSTEM**

### **PART CODE:**

Commando 35/1 (110V) Commando 35/3 (230V)