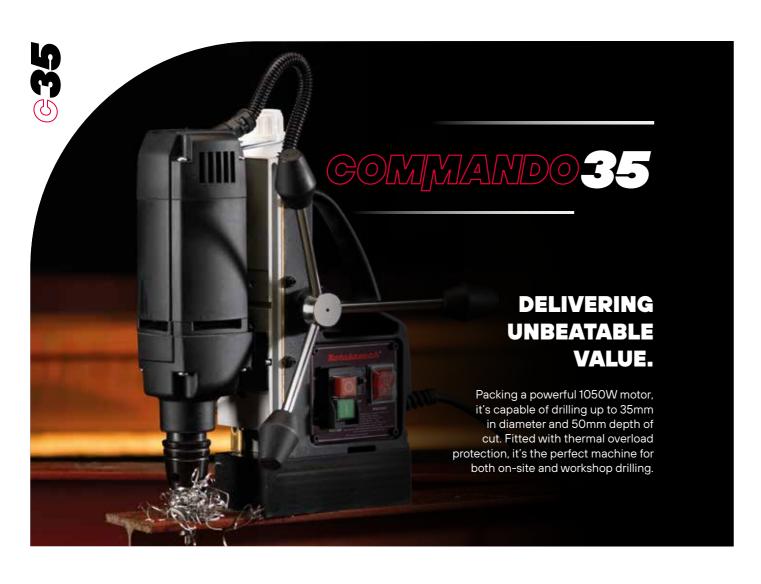

## **SPECIFICATIONS**

**Cutter Capacity:** 35mm Depth of Cut: 50mm Drill Chunk Capacity: 13mm No Load Speed: **850RPM** 1050W Motor Specification: Magnet Adhesion: 80000N Length: 245mm Height: 435mm Width: 155mm 160 x 80mm Magnet Size: 12KG Weight: 110/230V Motor: Stroke: 105mm

## **KEY FEATURES**

- **CUTTER CAPACITY**
- **DEPTH OF CUT** 50mm
- **TWIST DRILL CAPACITY**
- KG

WEIGHT **12KG** 

**MAGNET SIZE** 

160 x 80mm

- **MOTOR** 1050W

- CARRY CASE
  - **ALLEN KEYS**

**INCLUDED** 

- SAFETY STRAP
- **INTERNAL COOLANT SYSTEM**

### **PART CODE:**

Commando 35/1 (110V) Commando 35/3 (230V)