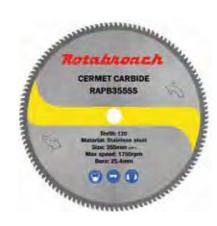

# **CERMET Blades**

CERMET BLADES PRODUCE A CLEAN, COOL CUT, WITH MINIMAL VIBRATION AND SPARKS. CERMET TIPPED, OFFERING INCREASED TOOL LIFE.

- Last up to 20 times longer than conventional abrasive discs
- Up to 40% better life than TCT blades
- Triple chip design for added durability

#### **14" Cermet Blades • Specifications**

| Part no.        | Dia         | Teeth | Bore        |  |
|-----------------|-------------|-------|-------------|--|
| STEEL           |             |       |             |  |
| RAPB355FS       | 14" (355mm) | 66T   | 25.4mm (1") |  |
| ALUMINIUM       |             |       |             |  |
| RAPB355AL       | 14" (355mm) | 80T   | 25.4mm (1") |  |
| MULTI-PURPOSE   |             |       |             |  |
| RAPB355MP       | 14" (355mm) | 36T   | 25.4mm (1") |  |
| STAINLESS STEEL |             |       |             |  |
| RAPB355SS       | 14" (355mm) | 120T  | 25.4mm (1") |  |