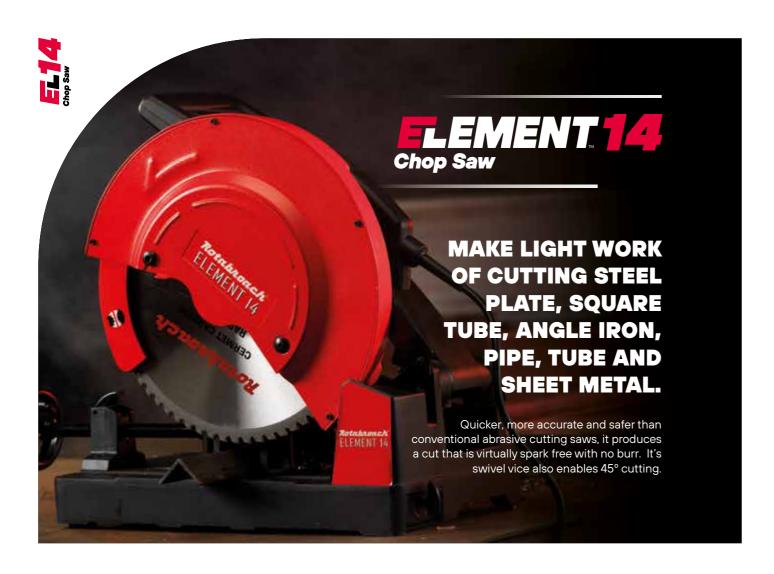

## **SPECIFICATIONS**

| No Load Speed                           | 1300/ 1450                                                           |
|-----------------------------------------|----------------------------------------------------------------------|
| Motor Specification                     | 110v 1800W                                                           |
| Cutting Capacity                        | 230V 2200W                                                           |
| Box Section                             | 120 x 120mm                                                          |
| Cutting Capacity<br>Rectangular section | 95 x 180mm                                                           |
| Cutting Capacity<br>Pipe                | 130mm                                                                |
| Overall Dimensions                      | 565 x 285<br>x 405mm                                                 |
| Weight                                  | 28KG                                                                 |
| Safety Features                         | Retracting<br>blade guard<br>and metal chip<br>collection<br>chamber |