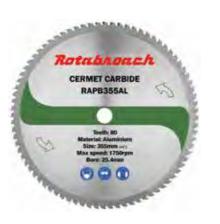

# **CERMET Blades**

CERMET BLADES PRODUCE A CLEAN, COOL CUT, WITH MINIMAL VIBRATION AND SPARKS. CERMET TIPPED, OFFERING INCREASED TOOL LIFE.

- Last up to 20 times longer than conventional abrasive discs
- Up to 40% better life than TCT blades
- Triple chip design for added durability

#### **14" Cermet Blades • Specifications**

| Part no.        | Dia         | Teeth | Bore        |  |
|-----------------|-------------|-------|-------------|--|
| STEEL           |             |       |             |  |
| RAPB355FS       | 14" (355mm) | 66T   | 25.4mm (1") |  |
| ALUMINIUM       |             |       |             |  |
| RAPB355AL       | 14" (355mm) | 80T   | 25.4mm (1") |  |
| MULTI-PURPOSE   |             |       |             |  |
| RAPB355MP       | 14" (355mm) | 36T   | 25.4mm (1") |  |
| STAINLESS STEEL |             |       |             |  |
| RAPB355SS       | 14" (355mm) | 120T  | 25.4mm (1") |  |