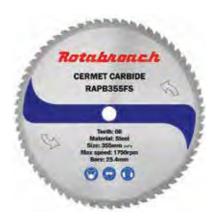

# **CERMET Blades**

CERMET BLADES PRODUCE A CLEAN, COOL CUT, WITH MINIMAL VIBRATION AND SPARKS. CERMET TIPPED, OFFERING INCREASED TOOL LIFE.

- Last up to 20 times longer than conventional abrasive discs
- Up to 40% better life than TCT blades
- Triple chip design for added durability

#### **14" Cermet Blades • Specifications**

| Part no.        | Dia         | Teeth | Bore        |  |
|-----------------|-------------|-------|-------------|--|
| STEEL           |             |       |             |  |
| RAPB355FS       | 14" (355mm) | 66T   | 25.4mm (1") |  |
| ALUMINIUM       |             |       |             |  |
| RAPB355AL       | 14" (355mm) | 80T   | 25.4mm (1") |  |
| MULTI-PURPOSE   |             |       |             |  |
| RAPB355MP       | 14" (355mm) | 36T   | 25.4mm (1") |  |
| STAINLESS STEEL |             |       |             |  |
| RAPB355SS       | 14" (355mm) | 120T  | 25.4mm (1") |  |