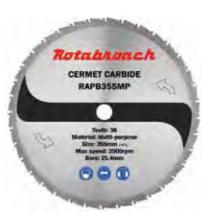

# **CERMET Blades**

CERMET BLADES PRODUCE A CLEAN, COOL CUT, WITH MINIMAL VIBRATION AND SPARKS. CERMET TIPPED, OFFERING INCREASED TOOL LIFE.

- Last up to 20 times longer than conventional abrasive discs
- Up to 40% better life than TCT blades
- Triple chip design for added durability

#### **14" Cermet Blades • Specifications**

| Part no.        | Dia         | Teeth | Bore        |  |
|-----------------|-------------|-------|-------------|--|
| STEEL           |             |       |             |  |
| RAPB355FS       | 14" (355mm) | 66T   | 25.4mm (1") |  |
| ALUMINIUM       |             |       |             |  |
| RAPB355AL       | 14" (355mm) | 80T   | 25.4mm (1") |  |
| MULTI-PURPOSE   |             |       |             |  |
| RAPB355MP       | 14" (355mm) | 36T   | 25.4mm (1") |  |
| STAINLESS STEEL |             |       |             |  |
| RAPB355SS       | 14" (355mm) | 120T  | 25.4mm (1") |  |