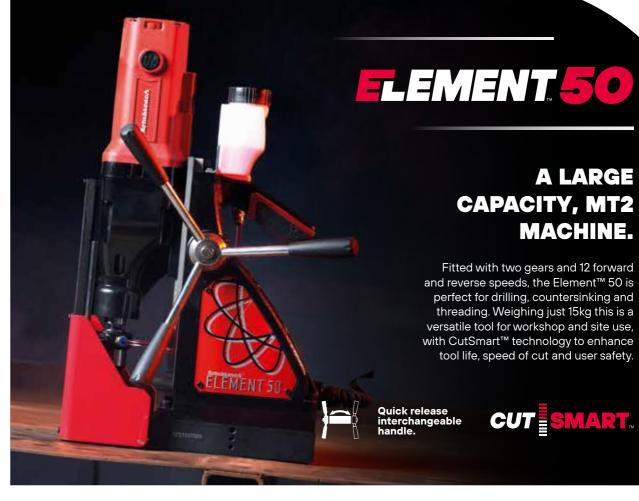

## **KEY FEATURES**

| Cutter Capacity      | 50mm         |
|----------------------|--------------|
| Depth of Cut         | 50mm         |
| Twist Drill Capacity | 20mm         |
| Drill Chuck Capacity | 13mm         |
| Morse Taper          | MT2          |
| Countersink          | 30mm         |
| Tapping              | M20          |
| No Load Speed        | 100 - 500RPM |
| Motor Specification  | 1500W        |
| Magnet Adhesion      | 13500N       |
| Length               | 315mm        |
| Height               | 586mm        |
| Width                | 195mm        |
| Magnet Size          | 200 x 98mm   |
| Weight               | 15KG         |
| Motor                | 110/230V     |
| Stroke               | 140mm        |
|                      |              |

| ] <b>`///</b> | CUTTER C<br>50mm      |
|---------------|-----------------------|
| 1000          | DEPTH OF<br>50mm      |
| X             | TWIST DR<br>20mm      |
|               | COUNTER<br>30mm       |
|               | TAPPING<br>M20        |
| O<br>KG       | WEIGHT<br>15KG        |
| Ú             | MAGNET S<br>200 x 98m |
|               | MOTOR<br>110/230V     |
|               |                       |

# **A LARGE** MACHINE.

Fitted with two gears and 12 forward and reverse speeds, the Element<sup>™</sup> 50 is perfect for drilling, countersinking and threading. Weighing just 15kg this is a versatile tool for workshop and site use, tool life, speed of cut and user safety.

#### PART CODE:

Element50/1 (110V) Element50/3 (230V)