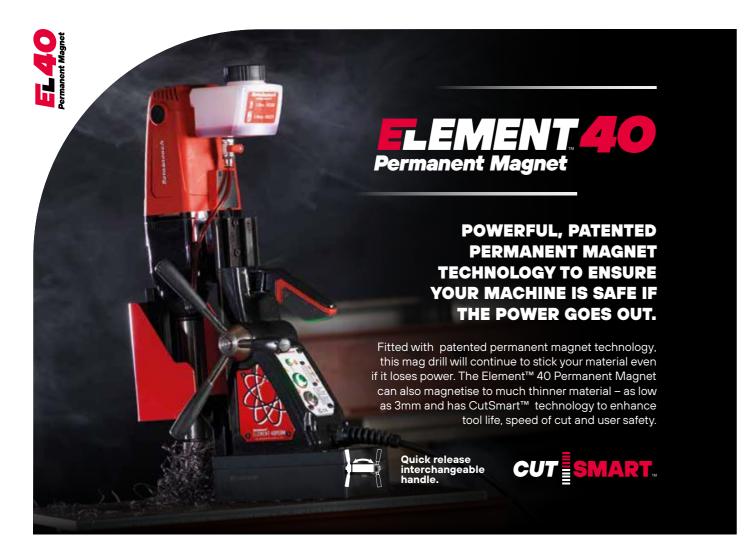

#### **KEY FEATURES**

| Cutter Capacity      | 40mm       |
|----------------------|------------|
| Depth of Cut         | 50mm       |
| Drill Chuck Capacity | 13mm       |
| No Load Speed        | 300-600RPM |
| Motor Specification  | 1200W      |
| Magnet Adhesion      | 5000N      |
| Length               | 285mm      |
| Height               | 514mm      |
| Width                | 185mm      |
| Magnet Size          | 210 x 90mm |
| Weight               | 13KG       |
| Motor                | 110/230V   |
| Stroke               | 85mm       |
|                      |            |

| Ū            | PERMANENT MAGNET             |
|--------------|------------------------------|
| Ĵ <b>∭</b> Ì | CUTTER CAPACITY<br>40mm      |
| 100          | DEPTH OF CUT<br>50mm         |
| X            | TWIST DRILL CAPACITY<br>13mm |
|              | COUNTERSINK<br>30mm          |
| KG           | WEIGHT<br>13KG               |
| ΰ            | MAGNET SIZE<br>180 x 90mm    |
| Ø            | MOTOR<br>110/230V            |
|              |                              |

#### PART CODE:

Element40/1 Permanent Magnet (110V) Element40/3 Permanent Magnet (230V)