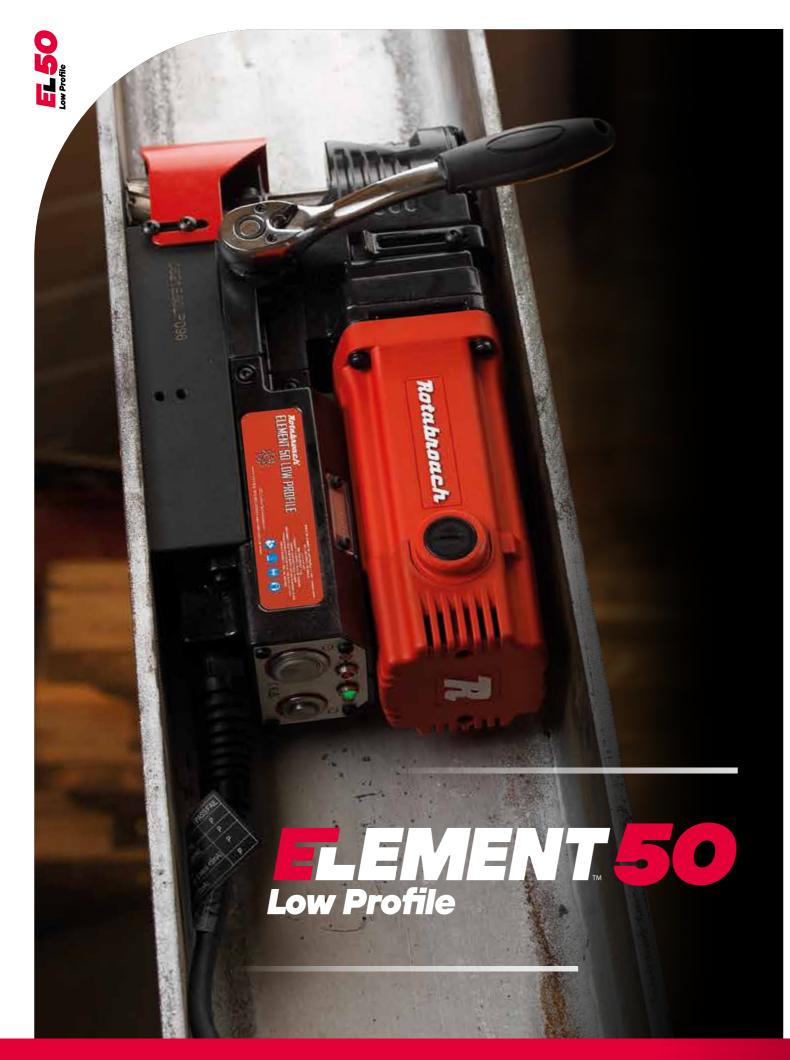

### Cu De Со No Mo Ma Ler He Wi Ma We Mo Str

| utter Capacity      | 50mm       |                   |
|---------------------|------------|-------------------|
| epth of Cut         | 50mm       | CUTTE             |
| ountersink          | 30mm*      | 50mm              |
| o Load Speed        | 250-500RPM | DEPTH 50mm        |
| lotor Specification | 1200W      | — HEIGH           |
| lagnet Adhesion     | 10000N     | H 179mm           |
| ength               | 334mm      | TWIST             |
| eight               | 179mm      | N/A               |
| /idth               | 100mm      |                   |
| lagnet Size         | 192 x 82mm | 30mm <sup>3</sup> |
| /eight              | 11KG       | <b>WEIGH</b>      |
| lotor               | 110/230V   | 11K <b>G</b>      |
| troke               | 62mm       | * MAGNI           |
|                     |            | 100 0             |

### **KEY FEATURES**

| ter Capacity     | 50mm       |       |                   |
|------------------|------------|-------|-------------------|
| th of Cut        | 50mm       | Î     | CUTTER CAPAC      |
| ıntersink        | 30mm*      | _     | 50mm              |
| _oad Speed       | 250-500RPM | ٦//// | DEPTH OF CUT 50mm |
| or Specification | 1200W      |       |                   |
| gnet Adhesion    | 10000N     | Ŭ H   | HEIGHT<br>179mm   |
| gth              | 334mm      |       | TWIST DRILL CA    |
| ght              | 179mm      |       | N/A               |
| th               | 100mm      |       | COUNTERSINK       |
| gnet Size        | 192 x 82mm |       | 30mm*             |
| ght              | 11KG       |       | WEIGHT            |
| or               | 110/230V   | KG    | 11KG              |
|                  |            | 4     |                   |

# **INCLUDED**

- CARRY CASE
- FIXED GUARD
- SAFETY STRAP
- COOLANT BOTTLE
- 4mm HEXAGONAL WRENCH
- COOLANT BOTTLE
- RATCHET HANDLE
- SAFETY STRAP
- SAFETY GOGGLES