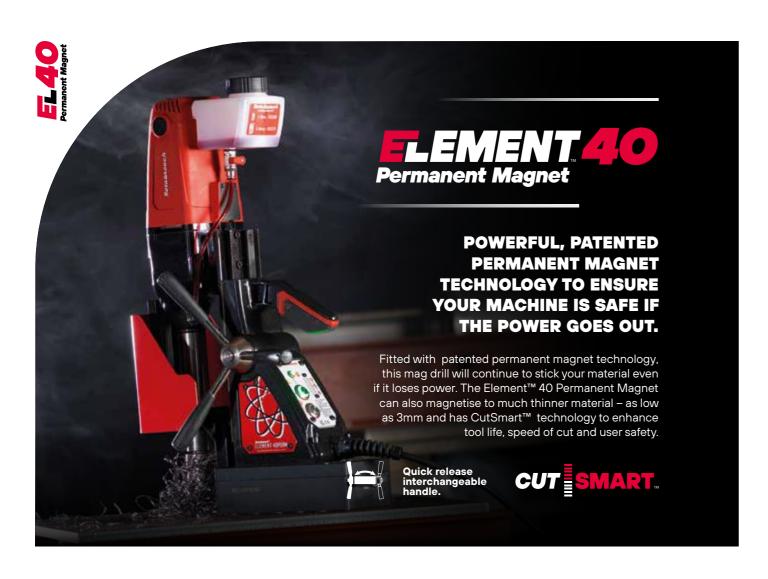

### **PART CODE:**

Element40/1 Permanent Magnet (110V) Element40/3 Permanent Magnet (230V)